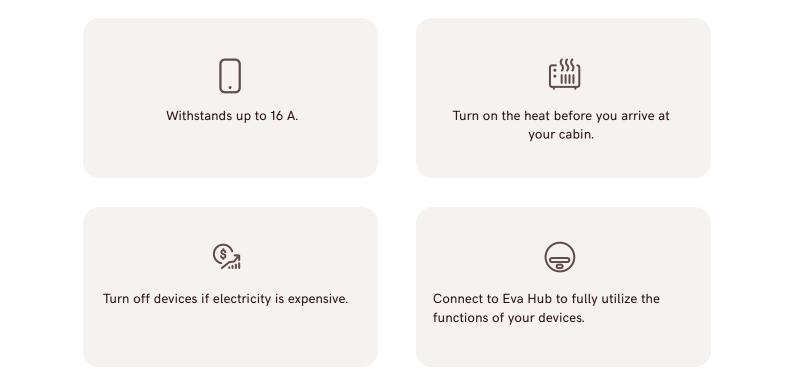

## Eva Smart Plug

A small, yet powerful 16 A smart plug.

### Control your electrical devices remotely with Eva Smart Plug

Control your devices with the app, even when you are not at home

Get an overview of power consumption use in the home

Turn on/off devices when arming your home with Eva Alarm

### Create a smarter home

欲

- -- Turn on/off lights with the app
- Automate your powered appliances
  - Turn everything off with one touch