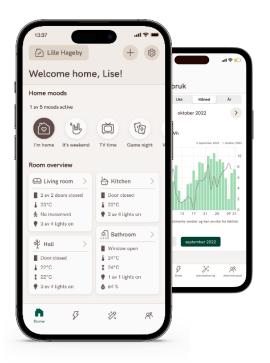

### Control your electrical devices remotely with Eva Smart Plug

Control your devices with the app, even when you are not at home

Get an overview of power consumption use in the home

Turn on/off devices when arming your home with Eva Alarm

### Create a smarter home

欲

- -- Turn on/off lights with the app
- Automate your powered appliances
  - Turn everything off with one touch