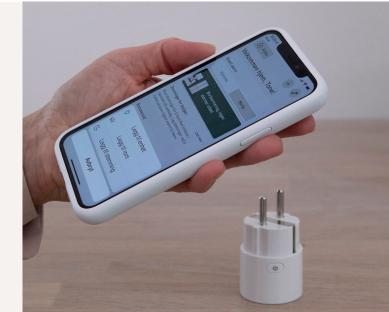

## Eva Smart Plug

A small, yet powerful 16 A smart plug.

### Get started with Eva Smart Home

To connect to Eva Hub, you need the Eva App. Download the app by scanning the QR code or search for "Eva Smarthus" in the App Store or Google Play.